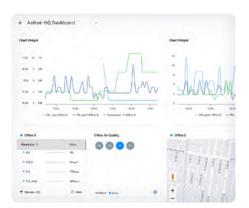

#### Customizable Dashboard

Create customized dashboards with various widgets for an instant view of real-time environmental data & analytics.

#### Real-Time Status Alerts

Customizable alerts provide immediate feedback on environmental changes, notifying those who need to know most.

### Device & Data Mapping

Map connected devices for improved environmental analysis and informed decision-making utilizing real-time data.