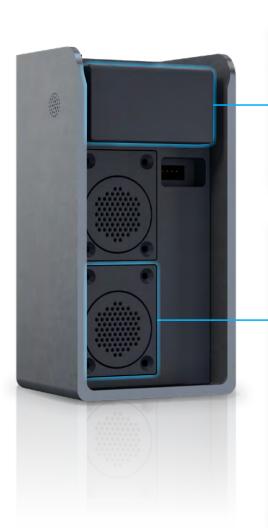

## **Custom Gas Sensor Setup**

Aethair PRO offers a diverse range of gas sensor options to tailor the solution to meet your specific needs. All sensors are designed in the form of pre-calibrated, hot-swappable cartridges, ensuring accurate measurements at all times while minimizing downtime.

🙏 Formaldehyde

VOCs

Carbon Dioxide

🔥 NOx

Carbon Monoxide

Ammonia

Ozone

Methane