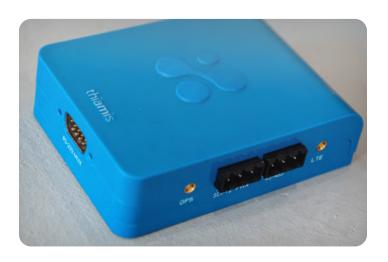

# Revolutionizing Data Connectivity

The Thiamis has been known by industry professionals for more than a decade, as it has been the only device that enables plug-and-play integration with 3rd party sensors. It offers capabilities including system control, data logging, digital processing, global positioning, and telemetry. The Thiamis includes multiple ports, allowing users to connect virtually any 3rd party sensor. By connecting a 3rd party sensor, you eliminate the need to manually retrieve monitoring data, as all data will be sent wirelessly over a secure cellular or wifi connection to the Aethair Cloud.

# **Hardware Connectivity**

The Thiamis includes multiple ports, such as RS-485, RS-232 (3-multiplexed), SDI-12, 2 USB-C ports, and expansion ports for Analog and Digital I/Os, enabling users to connect virtually any third-party sensor or system. By connecting a third-party device, it eliminates the need to manually retrieve monitoring data, as all data will be sent wirelessly over a secure cellular or wifi connection to the Aethair Platform.