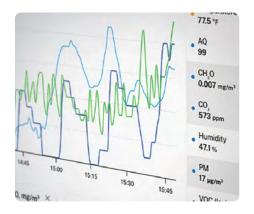

# Data Monitoring & Management

Environet is the most advanced web-based environmental monitoring platform available on the market, trusted by large enterprises in mission-critical projects around the world. The platform enables device management, user management, analytics, alerts, real-time device mapping, reports, automations, and much more, all in a user-friendly environment. Users can access these tools, along with real-time environmental data, at any time and from any place in the world, in a secure and encrypted professional environment.

#### Customizable Dashboard

Create customized dashboards with various widgets for an instant view of real-time environmental data & analytics.

## Transforming Environmental Data

Aethair offers the most advanced web-based environmental data platform available on the market. Users can monitor specific parameters, visualize data trends, and access all data recorded over the history of the device's operating time. The platform also enables device & user management, alerts, mapping, reports, and much more. These tools are accessible at any time, anywhere in the world, all in a secure and encrypted professional environment.

- 24/7 Access to real-time data
- Numerous tools for data analysis
- Individual parameter monitoring
- Advanced alert system