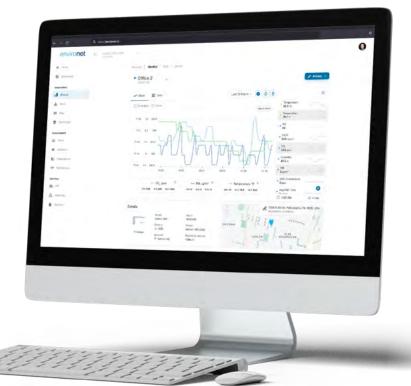

# Data Monitoring & Management

Environet is the most advanced web-based environmental monitoring platform available on the market, trusted by large enterprises in mission-critical projects around the world. The platform enables device management, user management, analytics, alerts, real-time device mapping, reports, automations, and much more, all in a user-friendly environment. Users can access these tools, along with real-time environmental data, at any time and from any place in the world, in a secure and encrypted professional environment.

## Transforming Environmental Data

Aethair offers the most advanced web-based environmental data platform available on the market. Users can monitor specific parameters, visualize data trends, and access all data recorded over the history of the device's operating time. The platform also enables device & user management, alerts, mapping, reports, and much more. These tools are accessible at any time, anywhere in the world, all in a secure and encrypted professional environment.