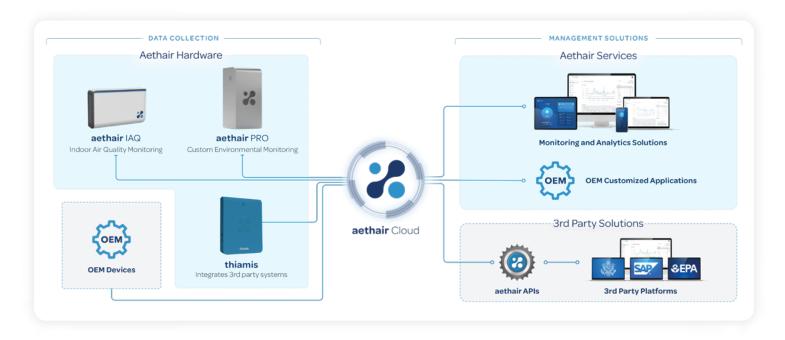

# Revolutionizing Data Connectivity

The Thiamis has been known by industry professionals for more than a decade, as it has been the only device that enables plug-and-play integration with 3rd party sensors. It offers capabilities including system control, data logging, digital processing, global positioning, and telemetry. The Thiamis includes multiple ports, allowing users to connect virtually any 3rd party sensor. By connecting a 3rd party sensor, you eliminate the need to manually retrieve monitoring data, as all data will be sent wirelessly over a secure cellular or wifi connection to the Aethair Cloud.

# **Hardware Connectivity**

The Thiamis includes multiple ports, such as RS-485, RS-232 (3-multiplexed), SDI-12, 2 USB-C ports, and expansion ports for Analog and Digital I/Os, enabling users to connect virtually any third-party sensor or system. By connecting a third-party device, it eliminates the need to manually retrieve monitoring data, as all data will be sent wirelessly over a secure cellular or wifi connection to the Aethair Platform.

# An Integrated & Seamless Platform

Experience the efficiency of a unified solution that not only simplifies but transforms the monitoring process, setting a new standard in environmental data management. Offering unparalleled flexibility, the Aethair platform seamlessly delivers real-time data, enabling users to monitor their environment from anywhere, at anytime.