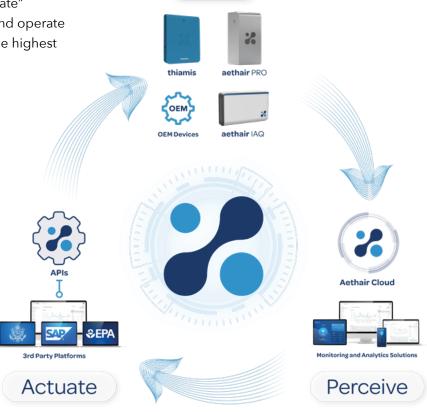

### **End-to-End Solutions**

Our platform follows the "Sense - Perceive - Actuate" closed loop approach, providing easy to install and operate environmental solutions at any scale, following the highest standards for security & privacy.

**SENSE** Aethair devices continuously sense environmental conditions, communicating real-time data to our platform through a secure 4G LTE connection. This data is then instantly made available online on Environet.

**PERCEIVE** With Environet, users have access to all their data with the ability to visualize trends, map devices, set up real-time alerts, manage devices and users, generate environmental data reports, and much more.

**ACTUATE** By harnessing the capabilities of Al and ML and integrating them with real-time data, users can automate responses and leverage their data in a manner only achievable through the Aethair platform.