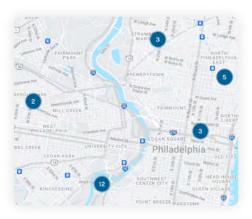

### Device & Data Mapping

Map connected devices for improved environmental analysis and informed decision-making utilizing real-time data.