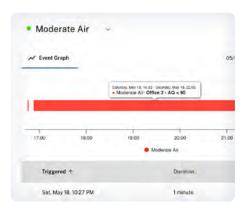

#### Real-Time Status Alerts

Customizable alerts provide immediate feedback on environmental changes, notifying those who need to know most.