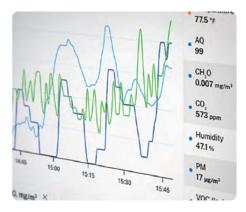

## Data Monitoring & Management

Environet is the most advanced web-based environmental monitoring platform available on the market, trusted by large enterprises in mission-critical projects around the world. The platform enables device management, user management, analytics, alerts, real-time device mapping, reports, automations, and much more, all in a user-friendly environment. Users can access these tools, along with real-time environmental data, at any time and from any place in the world, in a secure and encrypted professional environment.

### Transforming Environmental Data

Aethair offers the most advanced web-based environmental data platform available on the market. Users can monitor specific parameters, visualize data trends, and access all data recorded over the history of the device's operating time. The platform also enables device & user management, alerts, mapping, reports, and much more. These tools are accessible at any time, anywhere in the world, all in a secure and encrypted professional environment.