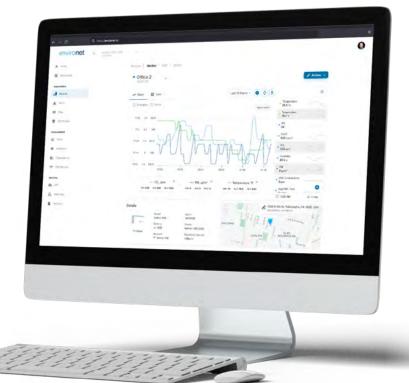

### 24/7 Remote Data Access

Remotely access real-time data from anywhere in the world, at any time, on our web console, Environet.

## Data Monitoring & Management

Environet is the most advanced web-based environmental monitoring platform available on the market, trusted by large enterprises in mission-critical projects around the world. The platform enables device management, user management, analytics, alerts, real-time device mapping, reports, automations, and much more, all in a user-friendly environment. Users can access these tools, along with real-time environmental data, at any time and from any place in the world, in a secure and encrypted professional environment.

### Transforming Environmental Data

Aethair offers the most advanced web-based environmental data platform available on the market. Users can monitor specific parameters, visualize data trends, and access all data recorded over the history of the device's operating time. The platform also enables device & user management, alerts, mapping, reports, and much more. These tools are accessible at any time, anywhere in the world, all in a secure and encrypted professional environment.