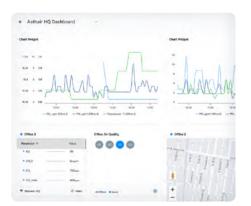

## Data Monitoring & Management

Environet is the most advanced web-based environmental monitoring platform available on the market, trusted by large enterprises in mission-critical projects around the world. The platform enables device management, user management, analytics, alerts, real-time device mapping, reports, automations, and much more, all in a user-friendly environment. Users can access these tools, along with real-time environmental data, at any time and from any place in the world, in a secure and encrypted professional environment.

### Customizable Dashboard

Create customized dashboards with various widgets for an instant view of real-time environmental data & analytics.

### Device & Data Mapping

Map connected devices for improved environmental analysis and informed decision-making utilizing real-time data.