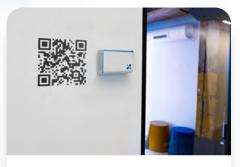

# Dashboards & Public Displays

Inspire confidence among patients and staff and foster a healthy environment amid evolving trends and advancements in medicine. Aethair Dashboards allow medical facilities to present the real-time air quality status in all patient rooms, waiting rooms, and other shared spaces. Presented in a simple and easily digestible format, these displays help reassure occupants that the air they breathe is continuously monitored and safe.

### Mobile & Online Displays

Aethair offers public dashboards, available online and through scannable QR codes, that enable occupants to view the real-time air quality status. These are a great way to market air quality and reassure everyone that the air quality is safe and healthy.