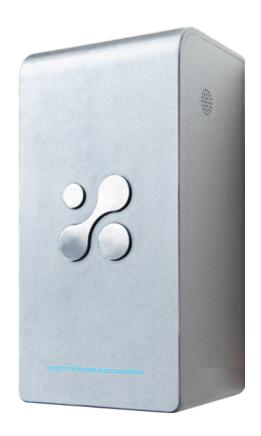

# Redefining Air Quality Monitoring

Aethair IAQ is precision-calibrated and certified for exceptional accuracy, all at a fraction of the cost of typical solutions. Aethair IAQ accurately monitors and continuously reports on-site air quality in real-time, enabling effective remediation, informed decision-making, and even automation.

### **Unmatched Performance**

The only low-cost device on the market that is calibrated & certified according to institutional standards, with performance correlating to over 90% of that of reference instruments.