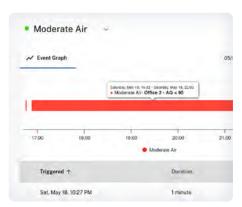

### Real-Time Status Alerts

Customizable alerts provide immediate feedback on environmental changes, notifying those who need to know most.