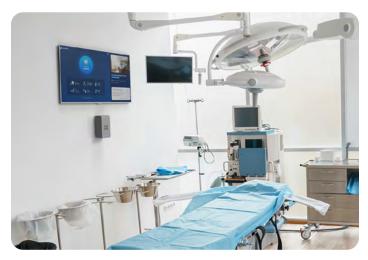

# Dashboards & Public Displays

Inspire confidence among patients and staff and foster a healthy environment amid evolving trends and advancements in medicine. Aethair Dashboards allow medical facilities to present the real-time air quality status in all patient rooms, waiting rooms, and other shared spaces. Presented in a simple and easily digestible format, these displays help reassure occupants that the air they breathe is continuously monitored and safe.

### **Displays For Every Location**

We know that a safe environment is crucial for peace of mind. Aethair enables users to visualize air quality by monitoring, analyzing, and displaying key components that affect health in every indoor space. Aethair Dashboards can be presented in every room or public space to build confidence with occupants and ensure full transparency in order to comply with regulations and other guidelines. Aethair truly lets you see the air you breathe and better understand your environment.

### Mobile & Online Displays

Aethair offers public dashboards, available online and through scannable QR codes, that enable occupants to view the real-time air quality status. These are a great way to market air quality and reassure everyone that the air quality is safe and healthy.