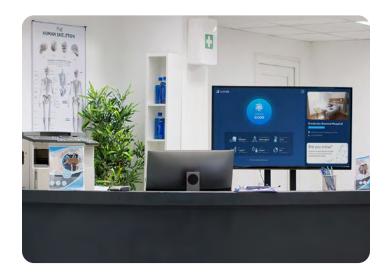

# Dashboards & Public Displays

Inspire confidence among patients and staff and foster a healthy environment amid evolving trends and advancements in medicine. Aethair Dashboards allow medical facilities to present the real-time air quality status in all patient rooms, waiting rooms, and other shared spaces. Presented in a simple and easily digestible format, these displays help reassure occupants that the air they breathe is continuously monitored and safe.

### **Displays For Every Location**

We know that a safe environment is crucial for peace of mind. Aethair enables users to visualize air quality by monitoring, analyzing, and displaying key components that affect health in every indoor space. Aethair Dashboards can be presented in every room or public space to build confidence with occupants and ensure full transparency in order to comply with regulations and other guidelines. Aethair truly lets you see the air you breathe and better understand your environment.

### Mobile & Online Displays

Aethair offers public dashboards, available online and through scannable QR codes, that enable occupants to view the real-time air quality status. These are a great way to market air quality and reassure everyone that the air quality is safe and healthy.