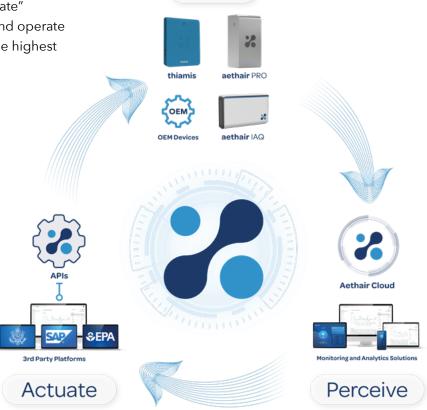

### **End-to-End Solutions**

Our platform follows the "Sense - Perceive - Actuate" closed loop approach, providing easy to install and operate environmental solutions at any scale, following the highest standards for security & privacy.

**SENSE** Aethair devices continuously sense environmental conditions, communicating real-time data to our platform through a secure 4G LTE connection. This data is then instantly made available online on Environet.

**PERCEIVE** With Environet, users have access to all their data with the ability to visualize trends, map devices, set up real-time alerts, manage devices and users, generate environmental data reports, and much more.

**ACTUATE** By harnessing the capabilities of Al and ML and integrating them with real-time data, users can automate responses and leverage their data in a manner only achievable through the Aethair platform.