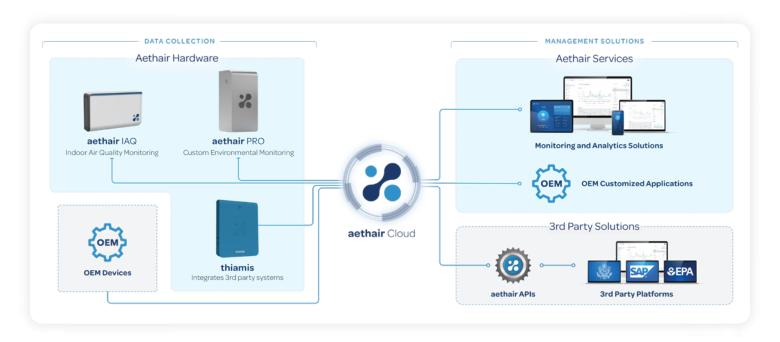

# An Integrated & Seamless Platform

Experience the efficiency of a unified solution that not only simplifies but transforms the monitoring process, setting a new standard in environmental data management. Offering unparalleled flexibility, the Aethair platform seamlessly delivers real-time data, enabling users to monitor their environment from anywhere, at anytime.

# Data Monitoring & Management

Environet is the most advanced web-based environmental monitoring platform available on the market, trusted by large enterprises in mission-critical projects around the world. The platform enables device management, user management, analytics, alerts, real-time device mapping, reports, automations, and much more, all in a user-friendly environment. Users can access these tools, along with real-time environmental data, at any time and from any place in the world, in a secure and encrypted professional environment.

# The Trusted Environmental Data Platform

Aethair is trusted by large enterprises in mission-critical projects all over the world, thanks to our ability to offer real-time monitoring using Aethair devices as well as 3rd party sensors connected via the Aethair Thiamis. With a strong foundation built on high-security standards, robust encryption, data integrity, and scalable capabilities, we've become the preferred choice for businesses that demand the utmost in data security and reliability. Join us and explore what is possible with secure, on-demand data.