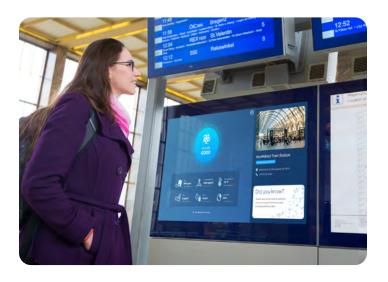

## Dashboards & Public Displays

Aethair Dashboards enable transportation services to display the real-time air quality status in buses, taxis, rideshare vehicles, planes, trains, as well as in related indoor spaces, including airports and subway stops. Presented in a simple and easily understandable format, these displays help reassure passengers that the air is continuously monitored and safe, inspiring confidence within the community and fostering safer environments.

### Mobile & Online Displays

Aethair offers public dashboards, available online and through scannable QR codes, that enable occupants to view the real-time air quality status. These are a great way to market air quality and reassure everyone that the air quality is safe and healthy.