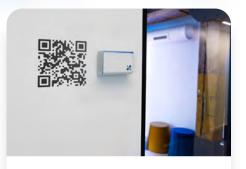

### Mobile & Online Displays

Aethair offers public dashboards, available online and through scannable QR codes, that enable occupants to view the real-time air quality status. These are a great way to market air quality and reassure everyone that the air quality is safe and healthy.

## Dashboards & Public Displays

Aethair Dashboards enable transportation services to display the real-time air quality status in buses, taxis, rideshare vehicles, planes, trains, as well as in related indoor spaces, including airports and subway stops. Presented in a simple and easily understandable format, these displays help reassure passengers that the air is continuously monitored and safe, inspiring confidence within the community and fostering safer environments.