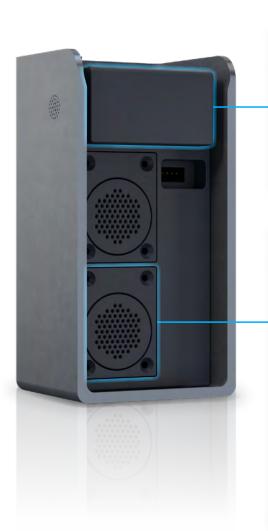

### **Custom Gas Sensor Setup**

Aethair PRO offers a diverse range of gas sensor options to tailor the solution to meet your specific needs. All sensors are designed in the form of pre-calibrated, hot-swappable cartridges, ensuring accurate measurements at all times while minimizing downtime.

🙏 Formaldehyde

VOCs

Carbon Dioxide

Carbon Monoxide

→ SOx

Ammonia

Methane

Contact us for more >