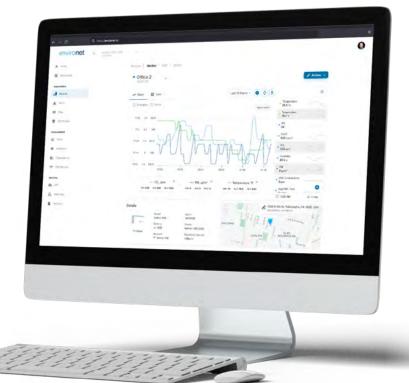

# Data Monitoring & Management

Environet is the most advanced web-based environmental monitoring platform available on the market, trusted by large enterprises in mission-critical projects around the world. The platform enables device management, user management, analytics, alerts, real-time device mapping, reports, automations, and much more, all in a user-friendly environment. Users can access these tools, along with real-time environmental data, at any time and from any place in the world, in a secure and encrypted professional environment.

#### Customizable Dashboard

Create customized dashboards with various widgets for an instant view of real-time environmental data & analytics.