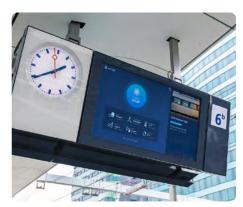

## Dashboards & Public Displays

Aethair Dashboards enable transportation services to display the real-time air quality status in buses, taxis, rideshare vehicles, planes, trains, as well as in related indoor spaces, including airports and subway stops. Presented in a simple and easily understandable format, these displays help reassure passengers that the air is continuously monitored and safe, inspiring confidence within the community and fostering safer environments.

### **Displays For Every Location**

We know that a safe environment is crucial for peace of mind. Aethair enables people to visualize air quality by monitoring, analyzing, and displaying key components that affect health. Aethair Dashboards can be presented in vehicles or public spaces to build confidence with passengers and staff, and ensure full transparency in order to comply with regulations and other guidelines.

### Mobile & Online Displays

Aethair offers public dashboards, available online and through scannable QR codes, that enable occupants to view the real-time air quality status. These are a great way to market air quality and reassure everyone that the air quality is safe and healthy.