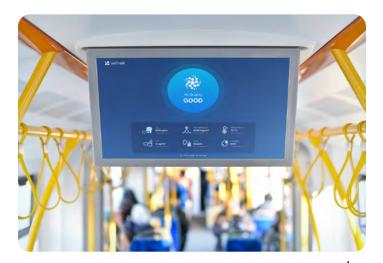

### **Buses**

Air quality monitoring in public transportation (vehicles and hubs/stations) is crucial to protect passengers' health. Aethair identifies pollutants like particulate matter and harmful gases, ensuring a cleaner, safer, and more comfortable experience.

## Dashboards & Public Displays

Aethair Dashboards enable transportation services to display the real-time air quality status in buses, taxis, rideshare vehicles, planes, trains, as well as in related indoor spaces, including airports and subway stops. Presented in a simple and easily understandable format, these displays help reassure passengers that the air is continuously monitored and safe, inspiring confidence within the community and fostering safer environments.

### **Displays For Every Location**

We know that a safe environment is crucial for peace of mind. Aethair enables people to visualize air quality by monitoring, analyzing, and displaying key components that affect health. Aethair Dashboards can be presented in vehicles or public spaces to build confidence with passengers and staff, and ensure full transparency in order to comply with regulations and other guidelines.