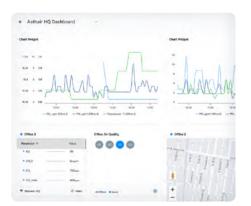

#### Customizable Dashboard

Create customized dashboards with various widgets for an instant view of real-time environmental data & analytics.

### Device & Data Mapping

Map connected devices for improved environmental analysis and informed decision-making utilizing real-time data.

### Transforming Environmental Data

Aethair offers the most advanced web-based environmental data platform available on the market. Users can monitor specific parameters, visualize data trends, and access all data recorded over the history of the device's operating time. The platform also enables device & user management, alerts, mapping, reports, and much more. These tools are accessible at any time, anywhere in the world, all in a secure and encrypted professional environment.